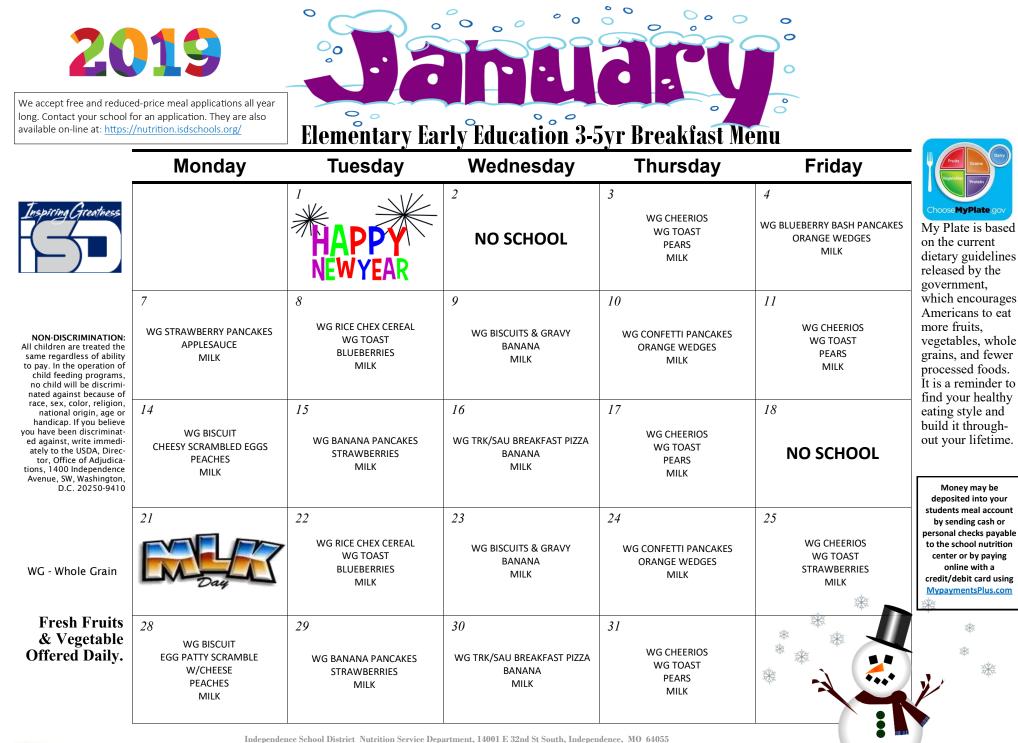

USDA This menu meets and has been certified under the NEW USDA GUIDELINES

816.521.5371

\*\*We reserve the right to make menu substitutions as necessary\*\*

We accept free and reduced-price meal applications all year long. Contact your school for an application. They are also available on-line at: <u>https://nutrition.isdschools.org/</u>